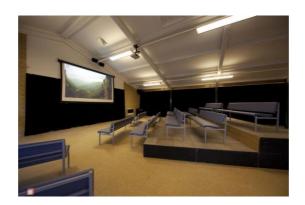

| Facilities                                                                                            | Equipment                                                                                     | Room Hire                  |
|-------------------------------------------------------------------------------------------------------|-----------------------------------------------------------------------------------------------|----------------------------|
| 26 padded pews (seat 3-4<br>each)<br>60 chairs (on request)<br>HDMI/Aux/VGA input<br>Microphone input | DVD Player<br>Projector<br>Projector screen<br>Surround sound<br>VGA/Audio lead<br>Microphone | Price available on enquiry |
| Maximum capacity approx. 150                                                                          |                                                                                               |                            |