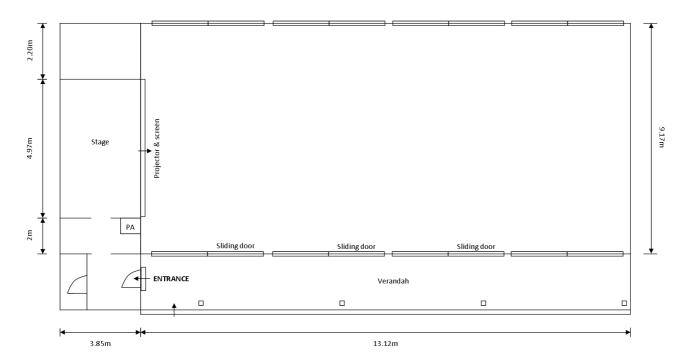

| Facilities                                                                                            | Equipment                                                                                     | Room Hire                  |
|-------------------------------------------------------------------------------------------------------|-----------------------------------------------------------------------------------------------|----------------------------|
| 26 padded pews (seat 3-4<br>each)<br>60 chairs (on request)<br>HDMI/Aux/VGA input<br>Microphone input | DVD Player<br>Projector<br>Projector screen<br>Surround sound<br>VGA/Audio lead<br>Microphone | Price available on enquiry |
| Maximum capacity approx. 150                                                                          |                                                                                               |                            |